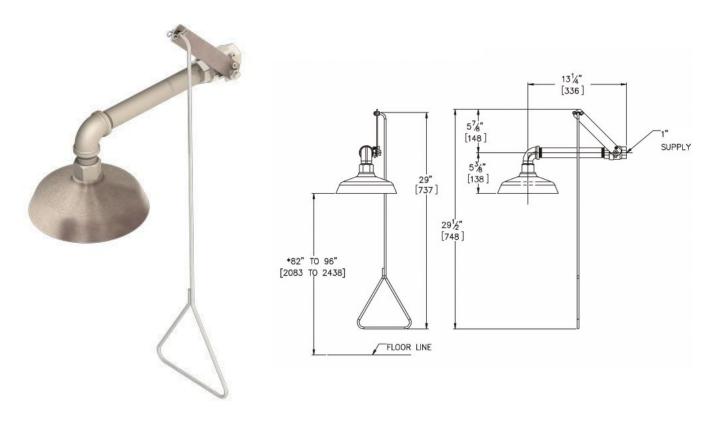

## S2200-AS DRENCH SHOWER - HORIZONTAL, ALL STAINLESS

Model S2200-AS is our horizontal wall mounted safety shower with stainless steel head. Supplied with stainless steel pull handle and 1" stainless steel stay open ball valve and stainless steel pipework.

## **Dimensions**

Pull lever length: 737mm

Diameter: 200mm

## **Material and Specifications**

Grade 304 stainless steel shower head, 200mm diameter
Grade 304 stainless steel pull handle and activation lever
Grade 304 stainless steel pipework
1" stainless steel stay open ball valve
BSP adaptors are supplied for all NPT pipe connections
Horizontally mounted
Flow rate 75.70 litres per minute
ANSI Z358.1 compliant, includes safety sign and weekly testing card